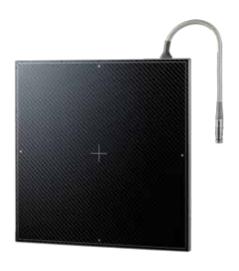

### SMART, EASY TO INSTALL FLAT PANEL DETECTOR

DR7-C

## 17X17" WIRED FLAT PANEL DETECTOR

## **DR7-C**IMAGING CENTERS, ORTHOPEDICS, CLINICS.

The DR7-C, is designed to allow the user to experience the benefits of flat panel Digital Radiography in a cost-effective way. The DR7-C eliminates the need of modification to existing X-ray equipment, to a quick and easy installation.

The detector possesses the thickness of traditional film cassettes, which makes it effortless when it comes to fitting into standard cassette trays. The use of a 17x17 inches provides more flexibility when positioning the patient and eliminates the need to be rotated to accommodate views.