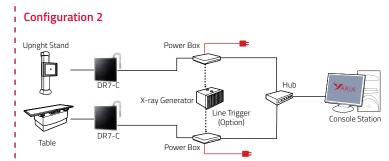

#### DR7-C CONFIGURATION

# Configuration 1 Upright Stand Power Box Power Box Console Station Table X-ray Generator (Option)