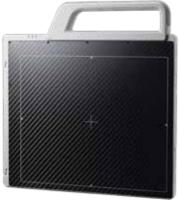

## HOSPITALS, ORTHOPEDICS, MOBILE.

This 10x12 inches lightweight, wireless, digital detector, incorporates Cesium lodide scintillator technology which significantly reduces exposure when compared to CR plates or Gadox scintillator flat panel detectors. The uniqueness of this versatile detector solution includes an ergonomically designed, removable handle that can be attached to either the potrait or landscape location of the detector frame for a better usability.

- Rechargeable while in use (2 ways of charging) Easily repalced (interchangeable)
- Charging Time: 2.5 hours
- Operation Time: Approx. 3 hours

Detection Area: 10 x 12 inch Dimensions (W x L x D): 395 x 337 x 18 mm Active Area: 423 x 358 mm Amorphous Silicon with TFT Sensore Type: Scintillator: Cesium-Iodide (CsI) 3.15 kg (6.94 lbs) Weight: Active Pixel Number: 2040 x 2520 pixels 127 µm Limiting Resolution: Max. 3.9 lp/mm Energy Range: 40 - 150 kV A/D Conversion: <2.0 sec (wired) < 3.0 sec (wireless) Data Acquisition Time: