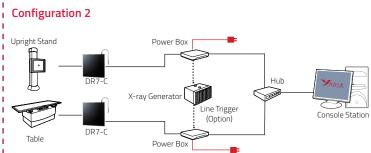

x 460 x 15.5 mm        |
| Active Area:            | 423 x 423 mm               |
| Sensore Type:           | Amorphous Silicon with TFT |
| Scintillator:           | Cesium-lodide (Csl)        |
| Pixel Matrix:           | 3328 x3328                 |
| Pixel Pitch:            | 127 µm                     |
| A/D Conversion:         | 14 or 16 bits              |
| Resolution:             | Max. 3.9 lp/mm             |
| Energy Range:           | 40 - 150 kV                |
| Data Output:            | Ethernet 1 Gbps            |
| Operation Enviroment:   | Temperature +10 ~ +40°C    |
|                         | Humidity 20 ~ 75%          |
|                         | Pressure 70 ~ 106 kPa      |
| Weight:                 | 4.4 kg (9.70 lbs)          |

#### **DR7-C CONFIGURATION**





### **CONTACT US FOR A FREE DEMO**

DEALER INFORMATION:



Request a FREE demo of DR7-C Panel at orders@foschigroup.com or call +39 06 417 905 800