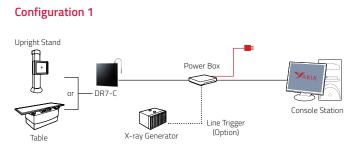

60 x 460 x 15.5 mm        |
| Active Area:            | 423 x 423 mm               |
| Sensore Type:           | Amorphous Silicon with TFT |
| Scintillator:           | Cesium-lodide (Csl)        |
| Pixel Matrix:           | 3328 x3328                 |
| Pixel Pitch:            | 127 µm                     |
| A/D Conversion:         | 14 or 16 bits              |
| Resolution:             | Max. 3.9 lp/mm             |
| Energy Range:           | 40 - 150 kV                |
| Data Output:            | Ethernet 1 Gbps            |
| Operation Enviroment:   | Temperature +10 ~ +40°C    |
|                         | Humidity 20 ~ 75%          |
|                         | Pressure 70 ~ 106 kPa      |
| Weight:                 | 4.4 kg (9.70 lbs)          |

#### **DR7-C CONFIGURATION**





### **CONTACT US FOR A FREE DEMO**

DEALER INFORMATION:



Request a FREE demo of DR7-C Panel at orders@foschigroup.com or call +39 06 417 905 800