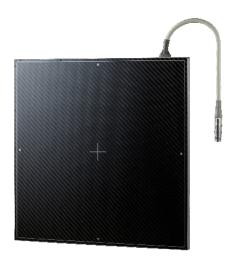

## DR7-C

The DR7-C, is designed to allow the user to experience the benefits of flat panel Digital Radiography in a cost-effective way. The DR7-C eliminates the need of modification to existing X-ray equipment, to a quick and easy installation.

The detector possesses the thickness of traditional film cassettes, which makes it effortless when it comes to fitting into standard cassette trays. The use of a 17x17 inches provides more flexibility when positioning the patient whatever the size.