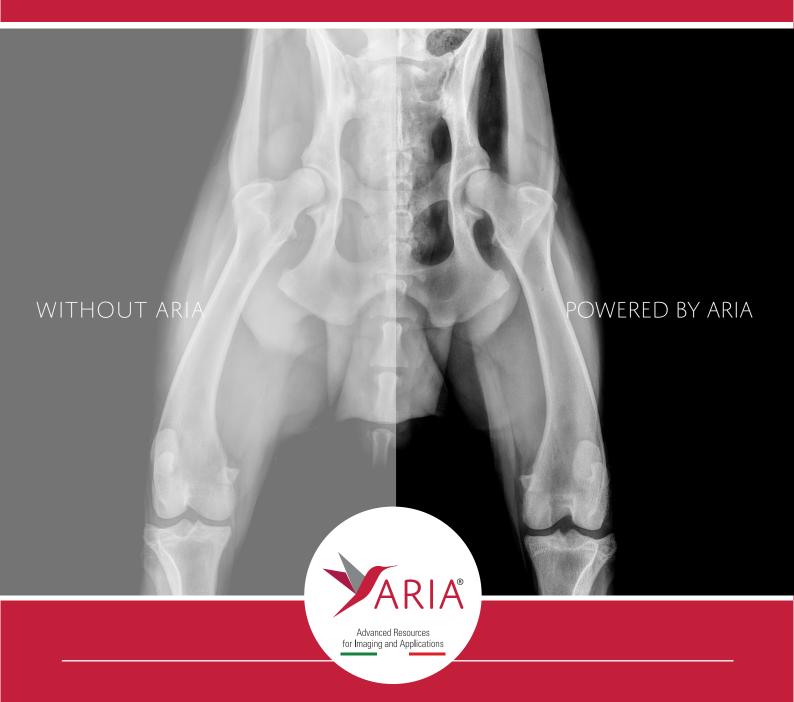

The **DR7-C** is constructed with auto-trigger signal sensing technology, removing the need for generator integration. Workflow efficiency is improved through the elimination of the additional steps required when using film or CR.

Together whit an image preview time of less than 2 seconds, patient throughput and overall productivity is increased, and the wait time for patients is decreased, providing and ideal solution for any X-ray room.