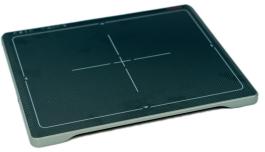

# DR8-C PLUS

This 10x12 inches lightweight, wireless, digital detector, incorporates Cesium Iodide scintillator technology which significantly **reduces exposure** when compared to CR plates or Gadox scintillator flat panel detectors. This lightweight detector with a borderless frame is designed for a better usability on the field.

- Rechargeable while in use (2 ways of charging) - Easily replaced (interchangeable)
- Charging Time: 2.5 hours

Battery

- Operation Time: Approx. 3 hours

| Detection Area:         | 10 x 12 inch                          |
|-------------------------|---------------------------------------|
| Dimensions (W x L x D): | 328 x 270 x 15 mm                     |
| Active Area:            | 29,21 x 22,61 cm                      |
| Sensore Type:           | Amorphous Silicon with TFT            |
| Scintillator:           | Cesium-lodide (Csl)                   |
| Weight:                 | 1.67 kg (3.70 lbs)                    |
| Active Pixel Number:    | 2264 x 1752 pixels                    |
| Pixel Pitch:            | 127 µm                                |
| Limiting Resolution:    | Max. 3.9 lp/mm                        |
| Energy Range:           | 40 - 150 kV                           |
| A/D Conversion:         | 16 bits                               |
| Data Acquisition Time:  | <2.0 sec (wired) < 3.0 sec (wireless) |