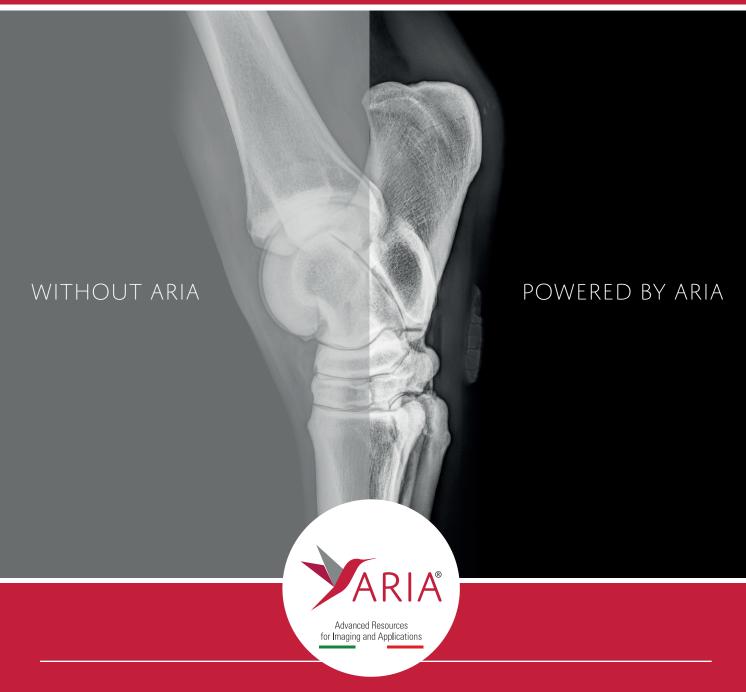

# DR8-C PLUS

This 10x12 inches lightweight, wireless, digital detector, incorporates Cesium Iodide scintillator technology which significantly **reduces exposure** when compared to CR plates or Gadox scintillator flat panel detectors. This lightweight detector with a borderless frame is designed for a better usability on the field.

# WIRELESS TECHNOLOGY

Our DR8-C Plus wireless detector offers a new level of freedom and immediacy for diagnosis in the X-ray room and beyond. Thin, lightweight and robust, this wireless detector offers true portability and flexibility. It is the ideal versatile solution for a faster, more streamlined approach to direct, high-quality digital radiography. The DR8-C detector has a built-in Access Point (AP) which enables images to be sent directly to a Wi-Fi enabled PC or laptop in seconds.